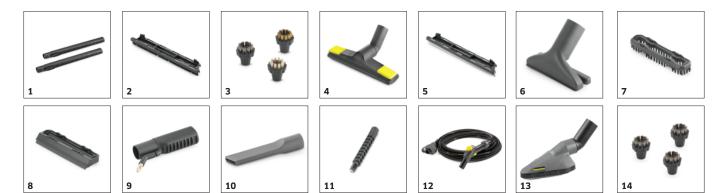

# **ACCESSORIES FOR SGV 8/5 1.092-010.0**

|                                                                                                                        |    |             |                                                                                                                                                                                                         | _          |
|------------------------------------------------------------------------------------------------------------------------|----|-------------|---------------------------------------------------------------------------------------------------------------------------------------------------------------------------------------------------------|------------|
|                                                                                                                        |    | Order no.   | Description                                                                                                                                                                                             |            |
| STEAM CLEANERS/STEAM VACUUM CLEANERS                                                                                   |    |             |                                                                                                                                                                                                         | Ė          |
| Steam/suction tube, SGV, two pieces, length per piece 505 mm                                                           | 1  | 2.889-004.0 | The set includes two steam/suction tubes for the SGV steam vacuum cleaner from Kärcher. Length per piece: 505 mm.                                                                                       | •          |
| Brush strips, 300 mm                                                                                                   | 2  | 2.889-006.0 | Brush strips can be clipped on to the floor nozzle of Kärcher steam vacuum cleaners. Length: 300 mm.                                                                                                    | •          |
| Round brush set                                                                                                        | 3  | 2.863-011.0 | Set consisting of stainless steel, brass and Pekalon round brushes.                                                                                                                                     | •          |
| Floor nozzle 300 mm for SGV steam vacuum cleaner                                                                       | 4  | 2.889-005.0 | Floor nozzle with Pekalon bristles for SGV steam vacuum cleaner. Width: 300 mm.                                                                                                                         | •          |
| Rubber strip, 300 mm                                                                                                   | 5  | 2.889-007.0 | Rubber strip for floor nozzle 2.889-005.0.                                                                                                                                                              |            |
| Hand nozzle 150 mm for SGV steam vacuum cleaner                                                                        | 6  | 2.889-008.0 | Hand nozzle for SGV steam vacuum cleaner. One set of brush strips and one set of rubber strips ar included in the scope of supply. Width: 150 mm.                                                       | e <b>I</b> |
| Brush strips, 150 mm                                                                                                   | 7  | 2.889-009.0 | Brush strips for hand nozzle 2.889-008.0.                                                                                                                                                               |            |
| Rubber strip, 150 mm                                                                                                   | 8  | 2.889-010.0 | Rubber strip for hand nozzle 2.889-008.0.                                                                                                                                                               | •          |
| Point jet nozzle 2. Adapter for round<br>brushes and crevice nozzle for the SGV steam<br>vacuum cleaner, length 185 mm | 9  | 2.889-011.0 | The multifunctional adapter can be used as a point jet nozzle for the SGV steam vacuum cleaner. The thread and suction hose port make it possible to attach small round brushes and the crevice nozzle. | •          |
| Crevice nozzle 200 mm for SGV steam vacuum cleaner                                                                     | 10 | 2.889-028.0 | Crevice nozzle for the SGV steam vacuum cleaner from Kärcher. For the extraction of condensate and dirt in joints, crevices and corners after steam cleaning. Length: 200 mm.                           |            |
| Extension of point jet nozzle 2. Adapter for<br>round brushes for the SGV steam vacuum<br>cleaner, length 140 mm       | 11 | 2.889-052.0 | Adapter with thread for the SGV steam cleaner for attaching small round brushes. Cleaning in corners and tight spaces is also made easier by the extension of the point jet nozzle.                     |            |
| Steam/suction hose with steam/suction gun, length 4 m, for SGV steam vacuum cleaner                                    | 12 | 4.440-009.0 | The practical steam/suction hose with steam/suction gun has a particularly user-friendly rotary and pressure switch for controlling various functions. Length: 4 m.                                     | d■         |
| Triangle nozzle for cleaning floor corners with SGV                                                                    | 13 | 2.889-053.0 | Practical triangle nozzle for hand and floor cleaning of corners using Kärcher steam vacuum cleaners.                                                                                                   |            |
| Round brush stainless steel set                                                                                        | 14 | 2.863-007.0 | Very hard bristles.                                                                                                                                                                                     | Г          |