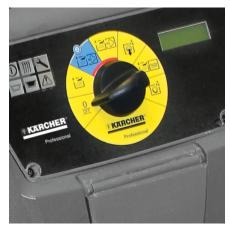

#### Users must receive training on this device.

'On/off switch, cold water/vacuuming operation, ecolefficiency mode, steam/hot water/cold water/vacuuming operation, cold rinse function of the machine, detergent/vacuuming operation, self-cleaning function of the machine.

## EASY Operation rotary switch with seven operating modes

- Particularly user-friendly thanks to self-explanatory symbols. No need for time-consuming induction.
- Steams/vacuums with/without ecolefficiency mode and self-cleaning machine.
- On/off switch, cold water, use with detergent, rinse.