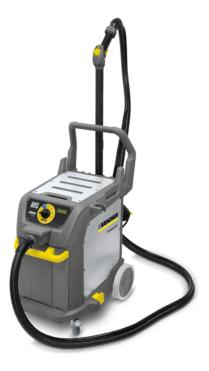

## **SGV 8/5**

The user-friendly SGV 8/5\* is a steam cleaner and wet vacuum cleaner in one. Featuring seven operating modes, an informative display and lots of accessories.

#### 1.092-010.0

- EASY Operation rotary switch with seven operating modes
- Convenient display
- ecolefficiency mode and self-cleaning function of the machine

| Technical data             |     |                 |
|----------------------------|-----|-----------------|
| EAN code                   | •   | 4039784846463   |
| Steam pressure             | bar | max. 8          |
| Heating output             | W   | 3000            |
| Heat-up time               | min | 7               |
| Boiler temperature         | °C  | max. 173        |
| Hot water temperature      | °C  | 70 - 173        |
| Fresh water tank           | 1   | 5.6             |
| Dirty water tank           | 1   | 5               |
| Cable length               | m   | 7.5             |
| Voltage                    | V   | 220 - 240       |
| Frequency                  | Hz  | 50 - 50         |
| Colour                     |     | anthracite      |
| Weight without accessories | kg  | 40              |
| Weight incl. packaging     | kg  | 48              |
| Dimensions (L × W × H)     | mm  | 640 × 495 × 965 |

| Equipment                                          |                  |                                               |
|----------------------------------------------------|------------------|-----------------------------------------------|
| Tank                                               |                  | removable and can be refilled whenever needed |
| Quantity of steam pipes                            | Piece(s)         | 2                                             |
| Housing                                            |                  | Stainless steel                               |
| Steam suction tube                                 | Piece(s) /<br>mm | 2 / 505                                       |
| Floor nozzle                                       | mm               | 300                                           |
| Steam/suction hose with<br>steam/suction gun       | m                | 4                                             |
| Hand nozzle rubber strip                           | mm               | 150                                           |
| Floor nozzle rubber strip                          | mm               | 300                                           |
| Hand nozzle                                        | mm               | 150                                           |
| Detail nozzle/adapter for crevice nozzle           | mm               | 185                                           |
| Extension for point jet nozzle                     | mm               | 140                                           |
| Triangle nozzle for hand/floor cleaning of corners |                  |                                               |
| Small round brush, stainless steel                 | Piece(s)         | 1                                             |
| Small round brush, brass                           | Piece(s)         | 1                                             |
| Small round brush, Pekalon (black)                 | Piece(s)         | 1                                             |
| Push handle                                        |                  | •                                             |
| Accessory storage (removable)                      |                  | •                                             |
| Integrated power cable organiser                   |                  |                                               |
| Display                                            |                  | •                                             |
| Steam flow control                                 |                  | on handle (three-step)                        |
| Safety lock on steam gun                           |                  | •                                             |