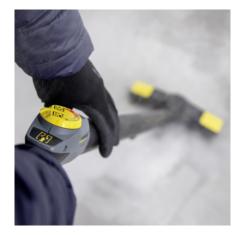

### Steam/suction hose with steam/suction

- Particularly user-friendly rotary and pressure switch for controlling various functions.
- Offers three-stage steam flow control, cold and hot water operation, and simultaneous vacuuming.
- Time-saving: Mode can be adjusted during operation. No need to interrupt the cleaning process.