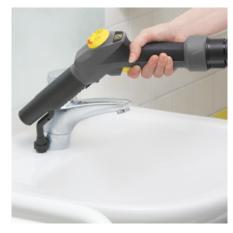

### Steam/suction hose with steam/suction

- Particularly user-friendly rotary and pressure switch for controlling various functions.
- Offers three-stage steam flow control, cold and hot water operation, and simultaneous vacuuming.
- Time-saving: Mode can be adjusted during operation. No need to interrupt the cleaning process.