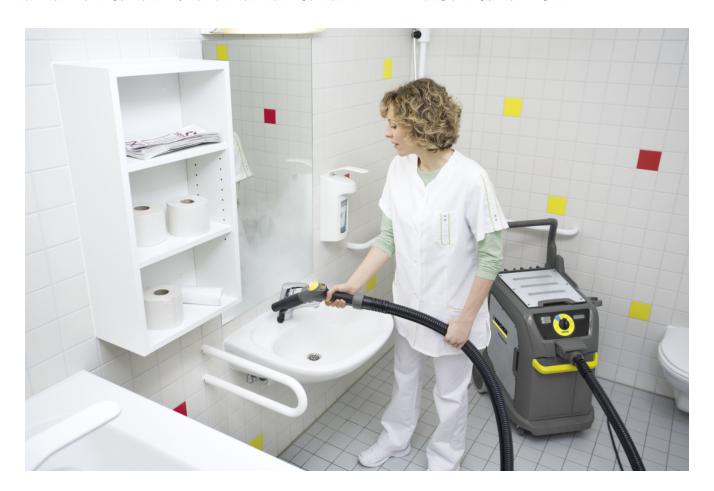

## Sustainable and outstanding cleaning performance

- Particularly high steam pressure (8 bar), hot water temperature approx. 70 °C and excellent suction power.
- Removes the most stubborn dirt easily, quickly, efficiently and without the use of chemicals.
- Long-lasting, robust and thus very economical machine.

## EASY Operation rotary switch with seven operating modes

- Particularly user-friendly thanks to self-explanatory symbols. No need for time-consuming induction.
- Steams/vacuums with/without ecolefficiency mode and self-cleaning machine.
- On/off switch, cold water, use with detergent, rinse.

### Steam/suction hose with steam/suction

- Particularly user-friendly rotary and pressure switch for controlling various functions.
- Offers three-stage steam flow control, cold and hot water operation, and simultaneous vacuuming.
- Time-saving: Mode can be adjusted during operation. No need to interrupt the cleaning process.