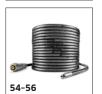

| Equipment                                 |    |                     |
|-------------------------------------------|----|---------------------|
| Spray gun                                 |    | EASY!Force Advanced |
| High-pressure hose length                 | m  | 10                  |
| High-pressure hose type                   |    | Longlife            |
| High-pressure hose specification          |    | DN 8, 400 bar       |
| Spray lance                               | mm | 1050                |
| Power nozzle                              |    | -                   |
| Pressure switch-off                       |    |                     |
| Option for the 2 spray lance<br>operation |    | •                   |
| Pole reverse plug (3~)                    |    |                     |
| Soft Damping System (SDS)                 |    | -                   |
| Servo control                             |    |                     |
| 2 cleaning agent tanks                    |    | •                   |
| Dry-running protection                    |    |                     |