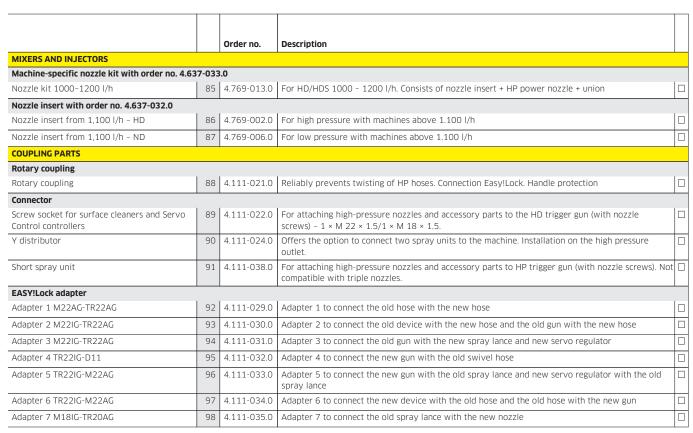

## ACCESSORIES FOR HDS 13/20-4 S 1.071-937.0

|                                                                                                                                                                                     |                                                                                                                                                                                                                                                          | Order no.                                                                                                                                     | Description                                                                                                                                                                                                |  |
|-------------------------------------------------------------------------------------------------------------------------------------------------------------------------------------|----------------------------------------------------------------------------------------------------------------------------------------------------------------------------------------------------------------------------------------------------------|-----------------------------------------------------------------------------------------------------------------------------------------------|------------------------------------------------------------------------------------------------------------------------------------------------------------------------------------------------------------|--|
| TRIGGER GUNS                                                                                                                                                                        |                                                                                                                                                                                                                                                          |                                                                                                                                               |                                                                                                                                                                                                            |  |
| Spray guns                                                                                                                                                                          |                                                                                                                                                                                                                                                          |                                                                                                                                               |                                                                                                                                                                                                            |  |
| EASY!Force Advanced                                                                                                                                                                 | 1                                                                                                                                                                                                                                                        | 4.118-005.0                                                                                                                                   | Effortless, not energy-sapping: the EASY!Force high-pressure gun uses the recoil force of the high-pressure jet to reduce the holding force for the operator to zero.                                      |  |
| EASY!Force conversion kit 1 - from<br>high-pressure hose                                                                                                                            | 2                                                                                                                                                                                                                                                        | 4.111-050.0                                                                                                                                   | For retrofitting Kårcher high-pressure cleaners with existing high-pressure hose: EASY!Force<br>conversion kit 1 with EASY!Force high-pressure gun, spray lance and all adapters through to the<br>nozzle. |  |
| EASY!Force conversion kit 2 - from machine                                                                                                                                          | ASY!Force conversion kit 2 - from machine 3 4.111-051.0 Developed for retrofitting existing high-pressure cleaners from Kärcher: EASY!Force conversion k<br>2 with EASY!Force high-pressure gun, spray lance, high-pressure hose and necessary adapters. |                                                                                                                                               |                                                                                                                                                                                                            |  |
| EASY!Force conversion kit 3 - high-pressure gun                                                                                                                                     | 4                                                                                                                                                                                                                                                        | 4.111-052.0                                                                                                                                   | D52.0 Compatible with existing high-pressure hose and spray lance: EASY!Force conversion kit 3, incl.<br>EASY!Force trigger gun and all necessary adapters for upgrading your high-pressure cleaner.       |  |
| Servo control                                                                                                                                                                       |                                                                                                                                                                                                                                                          |                                                                                                                                               |                                                                                                                                                                                                            |  |
| Servo Control, 1100 l/h -                                                                                                                                                           | 5                                                                                                                                                                                                                                                        | 4.118-009.0                                                                                                                                   | Water quantity and pressure regulated directly from the hand spray gun.                                                                                                                                    |  |
| SPRAY LANCES                                                                                                                                                                        |                                                                                                                                                                                                                                                          |                                                                                                                                               |                                                                                                                                                                                                            |  |
| Rotating spray lances                                                                                                                                                               |                                                                                                                                                                                                                                                          |                                                                                                                                               |                                                                                                                                                                                                            |  |
|                                                                                                                                                                                     |                                                                                                                                                                                                                                                          | 1050 mm stainless steel lance (manual coupling) with ergonomic handle for ease of use and protection. Rotatable $360^{\circ}$ under pressure. |                                                                                                                                                                                                            |  |
| LED nozzle light                                                                                                                                                                    | 7                                                                                                                                                                                                                                                        | 2.680-002.0                                                                                                                                   | Bright, lightweight LED work light for direct mounting on spray lance of EASY!Force high-pressure gun. Better view in unfavourable lighting conditions for up to 5 working hours.                          |  |
| Spray lance, 250 mm, rotatable                                                                                                                                                      | 8                                                                                                                                                                                                                                                        | 4.112-027.0                                                                                                                                   | Spray lance, 250 mm, rotatable, ergonomic                                                                                                                                                                  |  |
| Spray lance, 400 mm, rotatable                                                                                                                                                      | 9                                                                                                                                                                                                                                                        | 4.112-024.0                                                                                                                                   | Spray lance, 400 mm, rotatable, ergonomic                                                                                                                                                                  |  |
| Spray lance, 600 mm, rotatable                                                                                                                                                      | 10                                                                                                                                                                                                                                                       | 4.112-007.0                                                                                                                                   | 600 mm stainless steel lance (manual coupling) with ergonomic handle for ease of use and protection. Rotatable 360° under pressure.                                                                        |  |
| Spray lance, 840 mm, rotatable                                                                                                                                                      | 11                                                                                                                                                                                                                                                       | 4.112-006.0                                                                                                                                   | 850 mm stainless steel lance (manual coupling) with ergonomic handle for ease of use and protection. Rotatable 360° under pressure.                                                                        |  |
| Spray lance, 1550 mm, rotatable 12 4.112-018.0 1550 mm stainless steel lance (manual coupling) with ergonomic handle for ease of use and protection. Rotatable 360° under pressure. |                                                                                                                                                                                                                                                          |                                                                                                                                               |                                                                                                                                                                                                            |  |
| Spray lance, 2050 mm, rotatable                                                                                                                                                     | 13                                                                                                                                                                                                                                                       | 4.112-021.0                                                                                                                                   | 2050 mm stainless steel lance (manual coupling) with ergonomic handle for ease of use and protection. Rotatable 360° under pressure.                                                                       |  |
| Spray lance extender, 1000 mm                                                                                                                                                       | 14                                                                                                                                                                                                                                                       | 4.112-048.0                                                                                                                                   | Spray lance extension with EASY!Lock connection. Length 1000 mm.                                                                                                                                           |  |