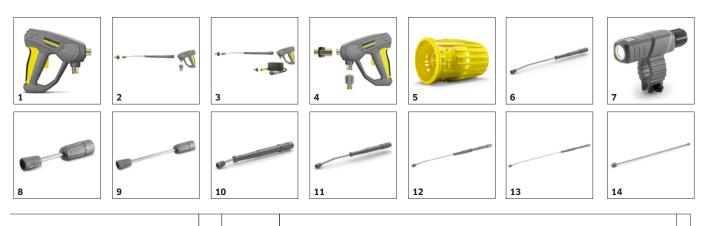

## ACCESSORIES FOR HDS 13/20-4 S 1.071-937.0

|                                                                                                                                                                                     |                                                                                                                                                                                                                                                          | Order no.                                                                                                                                     | Description                                                                                                                                                                                                |  |
|-------------------------------------------------------------------------------------------------------------------------------------------------------------------------------------|----------------------------------------------------------------------------------------------------------------------------------------------------------------------------------------------------------------------------------------------------------|-----------------------------------------------------------------------------------------------------------------------------------------------|------------------------------------------------------------------------------------------------------------------------------------------------------------------------------------------------------------|--|
| TRIGGER GUNS                                                                                                                                                                        |                                                                                                                                                                                                                                                          |                                                                                                                                               |                                                                                                                                                                                                            |  |
| Spray guns                                                                                                                                                                          |                                                                                                                                                                                                                                                          |                                                                                                                                               |                                                                                                                                                                                                            |  |
| EASY!Force Advanced                                                                                                                                                                 | 1                                                                                                                                                                                                                                                        | 4.118-005.0                                                                                                                                   | Effortless, not energy-sapping: the EASY!Force high-pressure gun uses the recoil force of the high-pressure jet to reduce the holding force for the operator to zero.                                      |  |
| EASY!Force conversion kit 1 - from<br>high-pressure hose                                                                                                                            | 2                                                                                                                                                                                                                                                        | 4.111-050.0                                                                                                                                   | For retrofitting Kårcher high-pressure cleaners with existing high-pressure hose: EASY!Force<br>conversion kit 1 with EASY!Force high-pressure gun, spray lance and all adapters through to the<br>nozzle. |  |
| EASY!Force conversion kit 2 - from machine                                                                                                                                          | ASY!Force conversion kit 2 - from machine 3 4.111-051.0 Developed for retrofitting existing high-pressure cleaners from Kärcher: EASY!Force conversion k<br>2 with EASY!Force high-pressure gun, spray lance, high-pressure hose and necessary adapters. |                                                                                                                                               |                                                                                                                                                                                                            |  |
| EASY!Force conversion kit 3 - high-pressure gun                                                                                                                                     | 4                                                                                                                                                                                                                                                        | 4.111-052.0                                                                                                                                   | D52.0 Compatible with existing high-pressure hose and spray lance: EASY!Force conversion kit 3, incl.<br>EASY!Force trigger gun and all necessary adapters for upgrading your high-pressure cleaner.       |  |
| Servo control                                                                                                                                                                       |                                                                                                                                                                                                                                                          |                                                                                                                                               |                                                                                                                                                                                                            |  |
| Servo Control, 1100 l/h -                                                                                                                                                           | 5                                                                                                                                                                                                                                                        | 4.118-009.0                                                                                                                                   | Water quantity and pressure regulated directly from the hand spray gun.                                                                                                                                    |  |
| SPRAY LANCES                                                                                                                                                                        |                                                                                                                                                                                                                                                          |                                                                                                                                               |                                                                                                                                                                                                            |  |
| Rotating spray lances                                                                                                                                                               |                                                                                                                                                                                                                                                          |                                                                                                                                               |                                                                                                                                                                                                            |  |
|                                                                                                                                                                                     |                                                                                                                                                                                                                                                          | 1050 mm stainless steel lance (manual coupling) with ergonomic handle for ease of use and protection. Rotatable $360^{\circ}$ under pressure. |                                                                                                                                                                                                            |  |
| LED nozzle light                                                                                                                                                                    | 7                                                                                                                                                                                                                                                        | 2.680-002.0                                                                                                                                   | Bright, lightweight LED work light for direct mounting on spray lance of EASY!Force high-pressure gun. Better view in unfavourable lighting conditions for up to 5 working hours.                          |  |
| Spray lance, 250 mm, rotatable                                                                                                                                                      | 8                                                                                                                                                                                                                                                        | 4.112-027.0                                                                                                                                   | Spray lance, 250 mm, rotatable, ergonomic                                                                                                                                                                  |  |
| Spray lance, 400 mm, rotatable                                                                                                                                                      | 9                                                                                                                                                                                                                                                        | 4.112-024.0                                                                                                                                   | Spray lance, 400 mm, rotatable, ergonomic                                                                                                                                                                  |  |
| Spray lance, 600 mm, rotatable                                                                                                                                                      | 10                                                                                                                                                                                                                                                       | 4.112-007.0                                                                                                                                   | 600 mm stainless steel lance (manual coupling) with ergonomic handle for ease of use and protection. Rotatable 360° under pressure.                                                                        |  |
| Spray lance, 840 mm, rotatable                                                                                                                                                      | 11                                                                                                                                                                                                                                                       | 4.112-006.0                                                                                                                                   | 850 mm stainless steel lance (manual coupling) with ergonomic handle for ease of use and protection. Rotatable 360° under pressure.                                                                        |  |
| Spray lance, 1550 mm, rotatable 12 4.112-018.0 1550 mm stainless steel lance (manual coupling) with ergonomic handle for ease of use and protection. Rotatable 360° under pressure. |                                                                                                                                                                                                                                                          |                                                                                                                                               |                                                                                                                                                                                                            |  |
| Spray lance, 2050 mm, rotatable                                                                                                                                                     | 13                                                                                                                                                                                                                                                       | 4.112-021.0                                                                                                                                   | 2050 mm stainless steel lance (manual coupling) with ergonomic handle for ease of use and protection. Rotatable 360° under pressure.                                                                       |  |
| Spray lance extender, 1000 mm                                                                                                                                                       | 14                                                                                                                                                                                                                                                       | 4.112-048.0                                                                                                                                   | Spray lance extension with EASY!Lock connection. Length 1000 mm.                                                                                                                                           |  |