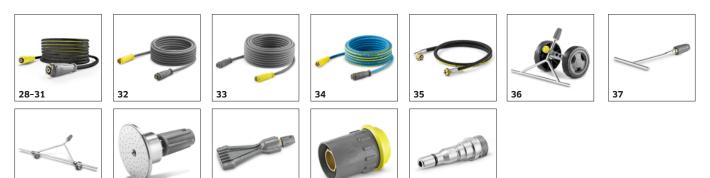

## ACCESSORIES FOR HDS 13/20-4 S 1.071-937.0

|                                                                                                                                                                                     |                                                                                                                                                                                                                                                          | Order no.                                                                                                                                     | Description                                                                                                                                                                                                |  |
|-------------------------------------------------------------------------------------------------------------------------------------------------------------------------------------|----------------------------------------------------------------------------------------------------------------------------------------------------------------------------------------------------------------------------------------------------------|-----------------------------------------------------------------------------------------------------------------------------------------------|------------------------------------------------------------------------------------------------------------------------------------------------------------------------------------------------------------|--|
| TRIGGER GUNS                                                                                                                                                                        |                                                                                                                                                                                                                                                          |                                                                                                                                               |                                                                                                                                                                                                            |  |
| Spray guns                                                                                                                                                                          |                                                                                                                                                                                                                                                          |                                                                                                                                               |                                                                                                                                                                                                            |  |
| EASY!Force Advanced                                                                                                                                                                 | 1                                                                                                                                                                                                                                                        | 4.118-005.0                                                                                                                                   | Effortless, not energy-sapping: the EASY!Force high-pressure gun uses the recoil force of the high-pressure jet to reduce the holding force for the operator to zero.                                      |  |
| EASY!Force conversion kit 1 - from<br>high-pressure hose                                                                                                                            | 2                                                                                                                                                                                                                                                        | 4.111-050.0                                                                                                                                   | For retrofitting Kårcher high-pressure cleaners with existing high-pressure hose: EASY!Force<br>conversion kit 1 with EASY!Force high-pressure gun, spray lance and all adapters through to the<br>nozzle. |  |
| EASY!Force conversion kit 2 - from machine                                                                                                                                          | ASY!Force conversion kit 2 - from machine 3 4.111-051.0 Developed for retrofitting existing high-pressure cleaners from Kärcher: EASY!Force conversion k<br>2 with EASY!Force high-pressure gun, spray lance, high-pressure hose and necessary adapters. |                                                                                                                                               |                                                                                                                                                                                                            |  |
| EASY!Force conversion kit 3 - high-pressure gun                                                                                                                                     | 4                                                                                                                                                                                                                                                        | 4.111-052.0                                                                                                                                   | D52.0 Compatible with existing high-pressure hose and spray lance: EASY!Force conversion kit 3, incl.<br>EASY!Force trigger gun and all necessary adapters for upgrading your high-pressure cleaner.       |  |
| Servo control                                                                                                                                                                       |                                                                                                                                                                                                                                                          |                                                                                                                                               |                                                                                                                                                                                                            |  |
| Servo Control, 1100 l/h -                                                                                                                                                           | 5                                                                                                                                                                                                                                                        | 4.118-009.0                                                                                                                                   | Water quantity and pressure regulated directly from the hand spray gun.                                                                                                                                    |  |
| SPRAY LANCES                                                                                                                                                                        |                                                                                                                                                                                                                                                          |                                                                                                                                               |                                                                                                                                                                                                            |  |
| Rotating spray lances                                                                                                                                                               |                                                                                                                                                                                                                                                          |                                                                                                                                               |                                                                                                                                                                                                            |  |
|                                                                                                                                                                                     |                                                                                                                                                                                                                                                          | 1050 mm stainless steel lance (manual coupling) with ergonomic handle for ease of use and protection. Rotatable $360^{\circ}$ under pressure. |                                                                                                                                                                                                            |  |
| LED nozzle light                                                                                                                                                                    | 7                                                                                                                                                                                                                                                        | 2.680-002.0                                                                                                                                   | Bright, lightweight LED work light for direct mounting on spray lance of EASY!Force high-pressure gun. Better view in unfavourable lighting conditions for up to 5 working hours.                          |  |
| Spray lance, 250 mm, rotatable                                                                                                                                                      | 8                                                                                                                                                                                                                                                        | 4.112-027.0                                                                                                                                   | Spray lance, 250 mm, rotatable, ergonomic                                                                                                                                                                  |  |
| Spray lance, 400 mm, rotatable                                                                                                                                                      | 9                                                                                                                                                                                                                                                        | 4.112-024.0                                                                                                                                   | Spray lance, 400 mm, rotatable, ergonomic                                                                                                                                                                  |  |
| Spray lance, 600 mm, rotatable                                                                                                                                                      | 10                                                                                                                                                                                                                                                       | 4.112-007.0                                                                                                                                   | 600 mm stainless steel lance (manual coupling) with ergonomic handle for ease of use and protection. Rotatable 360° under pressure.                                                                        |  |
| Spray lance, 840 mm, rotatable                                                                                                                                                      | 11                                                                                                                                                                                                                                                       | 4.112-006.0                                                                                                                                   | 850 mm stainless steel lance (manual coupling) with ergonomic handle for ease of use and protection. Rotatable 360° under pressure.                                                                        |  |
| Spray lance, 1550 mm, rotatable 12 4.112-018.0 1550 mm stainless steel lance (manual coupling) with ergonomic handle for ease of use and protection. Rotatable 360° under pressure. |                                                                                                                                                                                                                                                          |                                                                                                                                               |                                                                                                                                                                                                            |  |
| Spray lance, 2050 mm, rotatable                                                                                                                                                     | 13                                                                                                                                                                                                                                                       | 4.112-021.0                                                                                                                                   | 2050 mm stainless steel lance (manual coupling) with ergonomic handle for ease of use and protection. Rotatable 360° under pressure.                                                                       |  |
| Spray lance extender, 1000 mm                                                                                                                                                       | 14                                                                                                                                                                                                                                                       | 4.112-048.0                                                                                                                                   | Spray lance extension with EASY!Lock connection. Length 1000 mm.                                                                                                                                           |  |