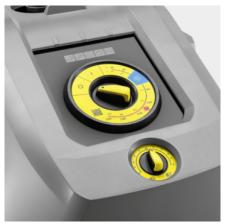

#### **High efficiency**

- In ecolefficiency mode, the machine operates in the most economical temperature range (60 °C) – with full water flow.
- The burner cycles are optimised to reduce fuel consumption by 20% compared to full load operation.

#### Maximum efficiency

- Highly efficient, tried-and-tested "Made in Germany" burner technology.
- 4-pole electric motor with 3-piston axial pump.
- Water-cooled motor for a high performance and long service life.