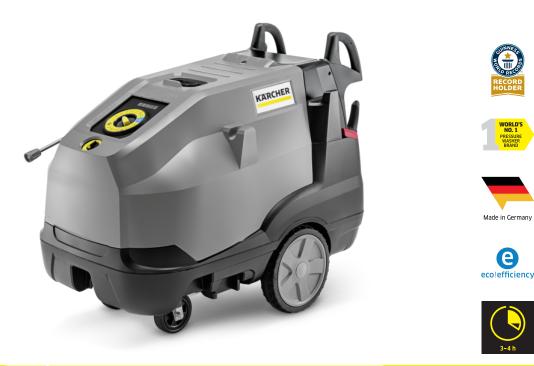

# HDS 13/20-4 S

For maximum performance in the harshest conditions: the super class hot water high-pressure cleaner with 4-pole, water-cooled electric motor and robust 3-piston axial pump.

#### 1.071-937.0

- Robust 3-piston axial pump
- Save time and energy: EASY!Force high-pressure gun and EASY!Lock quick-release fasteners
- 2 cleaning agent tanks with rinse function

| Technical data                 |           | 405 42 700 55 0 4 1 |
|--------------------------------|-----------|---------------------|
| EAN code                       |           | 4054278955841       |
| Flow rate                      | l/h       | 600 - 1300          |
| Working pressure               | bar / MPa | 30 - 200 / 3 - 20   |
| Temperature (for supply 12 °C) | °C        | min. 80 - max. 155  |
| Connected load                 | kW        | 9.5                 |
| Power cable                    | m         | 5                   |
| Fuel tank                      | I         | 25                  |
| Weight (with accessories)      | kg        | 206                 |
| Weight incl. packaging         | kg        | 215.9               |
| Dimensions (L × W × H)         | mm        | 1330 × 750 × 1060   |

#### Maximum efficiency

- Highly efficient, tried-and-tested "Made in Germany" burner technology.
- 4-pole electric motor with 3-piston axial pump.
- Water-cooled motor for a high performance and long service life.