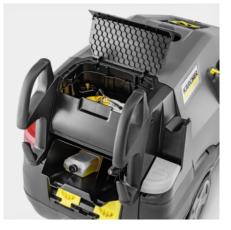

## Multiple storage spaces for accessories integrated into the machine

- On-board storage for full range of accessories. Includes 2 hooks for suction hose and power cord.
- Spacious storage compartment, e.g. for detergents, gloves or tools.