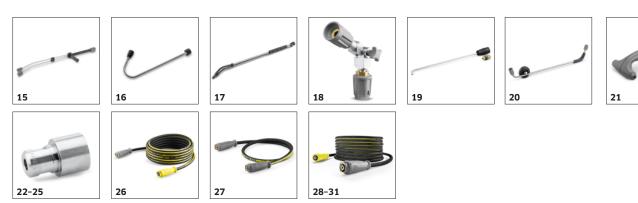

## ACCESSORIES FOR HDS 13/20-4 S 1.071-937.0

|                                                                                                                                                                                     |                                                                                                                                                                                                                                                          | Order no.                                                                                                                                     | Description                                                                                                                                                                                                |  |
|-------------------------------------------------------------------------------------------------------------------------------------------------------------------------------------|----------------------------------------------------------------------------------------------------------------------------------------------------------------------------------------------------------------------------------------------------------|-----------------------------------------------------------------------------------------------------------------------------------------------|------------------------------------------------------------------------------------------------------------------------------------------------------------------------------------------------------------|--|
| TRIGGER GUNS                                                                                                                                                                        |                                                                                                                                                                                                                                                          |                                                                                                                                               |                                                                                                                                                                                                            |  |
| Spray guns                                                                                                                                                                          |                                                                                                                                                                                                                                                          |                                                                                                                                               |                                                                                                                                                                                                            |  |
| EASY!Force Advanced                                                                                                                                                                 | 1                                                                                                                                                                                                                                                        | 4.118-005.0                                                                                                                                   | Effortless, not energy-sapping: the EASY!Force high-pressure gun uses the recoil force of the high-pressure jet to reduce the holding force for the operator to zero.                                      |  |
| EASY!Force conversion kit 1 - from<br>high-pressure hose                                                                                                                            | 2                                                                                                                                                                                                                                                        | 4.111-050.0                                                                                                                                   | For retrofitting Kårcher high-pressure cleaners with existing high-pressure hose: EASY!Force<br>conversion kit 1 with EASY!Force high-pressure gun, spray lance and all adapters through to the<br>nozzle. |  |
| EASY!Force conversion kit 2 - from machine                                                                                                                                          | ASY!Force conversion kit 2 - from machine 3 4.111-051.0 Developed for retrofitting existing high-pressure cleaners from Kärcher: EASY!Force conversion k<br>2 with EASY!Force high-pressure gun, spray lance, high-pressure hose and necessary adapters. |                                                                                                                                               |                                                                                                                                                                                                            |  |
| EASY!Force conversion kit 3 - high-pressure gun                                                                                                                                     | 4                                                                                                                                                                                                                                                        | 4.111-052.0                                                                                                                                   | D52.0 Compatible with existing high-pressure hose and spray lance: EASY!Force conversion kit 3, incl.<br>EASY!Force trigger gun and all necessary adapters for upgrading your high-pressure cleaner.       |  |
| Servo control                                                                                                                                                                       |                                                                                                                                                                                                                                                          |                                                                                                                                               |                                                                                                                                                                                                            |  |
| Servo Control, 1100 l/h -                                                                                                                                                           | 5                                                                                                                                                                                                                                                        | 4.118-009.0                                                                                                                                   | Water quantity and pressure regulated directly from the hand spray gun.                                                                                                                                    |  |
| SPRAY LANCES                                                                                                                                                                        |                                                                                                                                                                                                                                                          |                                                                                                                                               |                                                                                                                                                                                                            |  |
| Rotating spray lances                                                                                                                                                               |                                                                                                                                                                                                                                                          |                                                                                                                                               |                                                                                                                                                                                                            |  |
|                                                                                                                                                                                     |                                                                                                                                                                                                                                                          | 1050 mm stainless steel lance (manual coupling) with ergonomic handle for ease of use and protection. Rotatable $360^{\circ}$ under pressure. |                                                                                                                                                                                                            |  |
| LED nozzle light                                                                                                                                                                    | 7                                                                                                                                                                                                                                                        | 2.680-002.0                                                                                                                                   | Bright, lightweight LED work light for direct mounting on spray lance of EASY!Force high-pressure gun. Better view in unfavourable lighting conditions for up to 5 working hours.                          |  |
| Spray lance, 250 mm, rotatable                                                                                                                                                      | 8                                                                                                                                                                                                                                                        | 4.112-027.0                                                                                                                                   | Spray lance, 250 mm, rotatable, ergonomic                                                                                                                                                                  |  |
| Spray lance, 400 mm, rotatable                                                                                                                                                      | 9                                                                                                                                                                                                                                                        | 4.112-024.0                                                                                                                                   | Spray lance, 400 mm, rotatable, ergonomic                                                                                                                                                                  |  |
| Spray lance, 600 mm, rotatable                                                                                                                                                      | 10                                                                                                                                                                                                                                                       | 4.112-007.0                                                                                                                                   | 600 mm stainless steel lance (manual coupling) with ergonomic handle for ease of use and protection. Rotatable 360° under pressure.                                                                        |  |
| Spray lance, 840 mm, rotatable                                                                                                                                                      | 11                                                                                                                                                                                                                                                       | 4.112-006.0                                                                                                                                   | 850 mm stainless steel lance (manual coupling) with ergonomic handle for ease of use and protection. Rotatable 360° under pressure.                                                                        |  |
| Spray lance, 1550 mm, rotatable 12 4.112-018.0 1550 mm stainless steel lance (manual coupling) with ergonomic handle for ease of use and protection. Rotatable 360° under pressure. |                                                                                                                                                                                                                                                          |                                                                                                                                               |                                                                                                                                                                                                            |  |
| Spray lance, 2050 mm, rotatable                                                                                                                                                     | 13                                                                                                                                                                                                                                                       | 4.112-021.0                                                                                                                                   | 2050 mm stainless steel lance (manual coupling) with ergonomic handle for ease of use and protection. Rotatable 360° under pressure.                                                                       |  |
| Spray lance extender, 1000 mm                                                                                                                                                       | 14                                                                                                                                                                                                                                                       | 4.112-048.0                                                                                                                                   | Spray lance extension with EASY!Lock connection. Length 1000 mm.                                                                                                                                           |  |