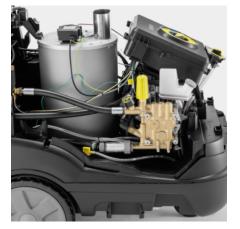

#### Maximum efficiency

- Highly efficient, tried-and-tested "Made in Germany" burner technology.
- 4-pole electric motor with 3-piston axial pump.
- Water-cooled motor for a high performance and long service life.