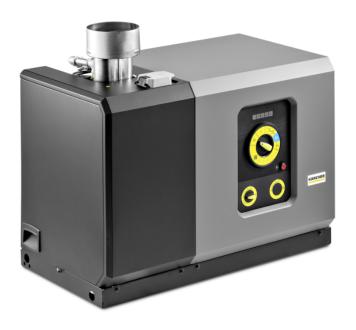

## HDS 10/21 -4 ST GAS -EU-I

Stationary hot water high-pressure cleaner: robust, durable and easy to use. It is suitable for continuous use and features high-quality equipment.

Order no.

1.251-903.0

| Technical data               |             |                         |
|------------------------------|-------------|-------------------------|
| EAN code                     |             | 4054278989334           |
| Supply voltage               | Ph / V / Hz | 3 / 376 - 424 / 50 - 50 |
| Flow rate                    | l/h         | min. 500 - max. 1000    |
| Working pressure             | bar         | 50 - max. 210           |
| Water inlet                  |             | 3/4"                    |
| Number of simultaneous users |             | 1                       |
| Portability                  |             | stationary              |
| Weight (with accessories)    | kg          | 177                     |
| Weight incl. packaging       | kg          | 187                     |
| Dimensions (L × W × H)       | mm          | 1142 × 578 × 790        |

| Equipment                            |                      |
|--------------------------------------|----------------------|
| Oil dipstick                         |                      |
| Oil level indicator                  | •                    |
| Flame monitoring                     |                      |
| Prepared for servo control           | •                    |
| Prepared for remote control          |                      |
| Pre-equipped for a detergent inlet   | •                    |
| RM1 dosing                           |                      |
| Dry-running protection               | <b>=</b>             |
| Storage tank with float valve        |                      |
| Crankshaft pump with ceramic pistons |                      |
| Cleaning agent function              | Suction              |
| Water-cooled motor                   | •                    |
| Frame and cover                      | Steel, powder-coated |
| ■ Included in the scope of supply.   |                      |