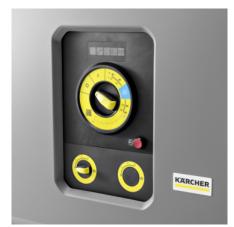

#### Easy and intuitive operation

- Just one rotary switch for all functions guarantees simple operation without long training times.
- Practical error display informs users immediately and saves time.
- Self-explanatory symbols and a clear operating field make the machineeasy to understand, which increases productivity.