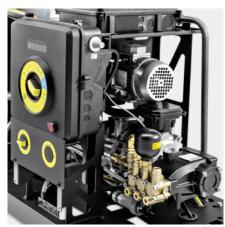

#### KARCHER

#### Easy and intuitive operation

- Just one rotary switch for all functions guarantees simple operation without long training times.
- Practical error display informs users immediately and saves time.
- Self-explanatory symbols and a clear operating field make the machineeasy to understand, which increases productivity.

#### High-performance crankshaft pump

- Reliable and durable Kärcher high-performance crankshaft pump ensures optimal pressure.
- Robust crankshaft pump with brass cylinder head and high-quality materials ensure a long service life.
- Longer service life, less maintenance effort and lower costs. Ideal for industrial use.